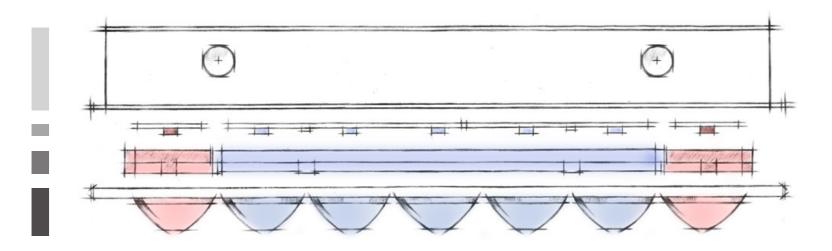

# THOUGHT-OUT TO THE LAST DETAIL

The innovative heat sink makes fans redundant and reduces noise generation for a relaxing experience.

Each of the four SunSphere facials combines special boards with a perfectly optimized spectral combination of UVA LEDs and Beauty LEDs.

An acrylic shield seals off the high-power LEDs to create a dust-free environment and eliminates the need for cleaning.

The filter glass with 49 aspherical glass lenses offers an optimal light distribution for the face and décolleté, without any hotspots.

#### ATTENTION TO DETAIL

Particularly for an extra-beautiful tan of insteps and shins, the P9S uses special SunSphere components as a world first. Two groups, each with five angled UVA LEDs and aspherical glass lenses, guarantee excellent tanning results.