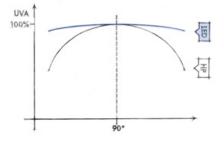

#### HOMOGENEOUS ILLUMINATION

Compared to conventional UV Systems, the SunSphere LEDs provide a much more homogeneous illumination of the face and décolleté. With no hotspots whatsoever.

At the same time, aspherical lenses in front of the LEDs guarantee an absolutely homogeneous illumination of the face and décolleté. Progress that is immediately noticeable and, with the P9S, was also implemented in the leg and shoulder areas.