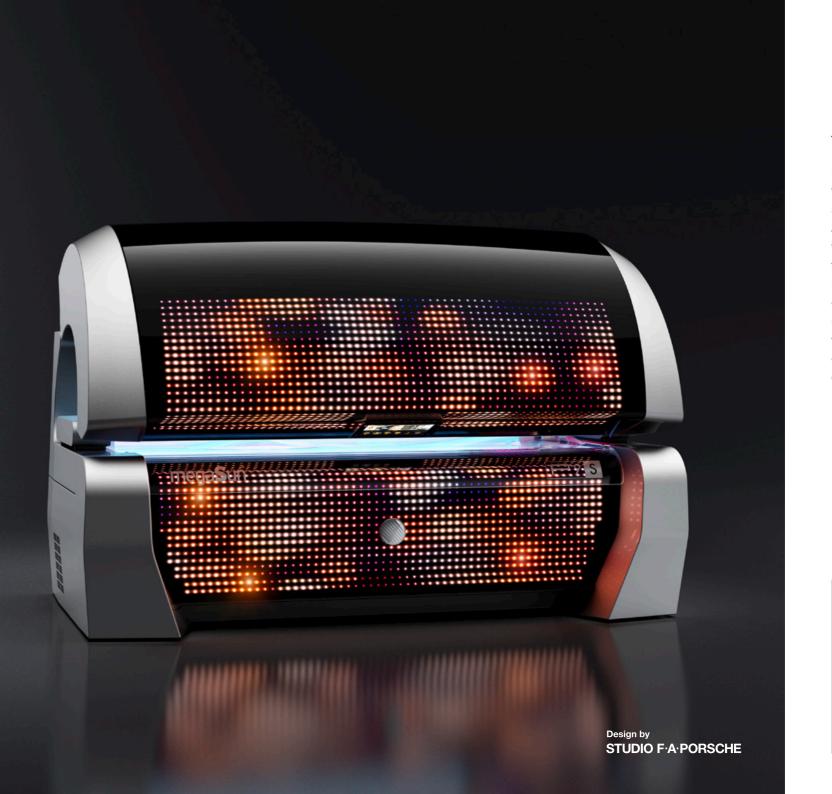

SunSphere Legs

P9S

🔊 mega**S**un

The letter

The P9S with its matrix light show captivates from the very first moment. Over 2.400 individually controllable special LEDs allow extraordinary light animations in shape and color. The P9S comes standard with a wide variety of selectable light show programmes.

#### STRIKING **OPTICS**

Solarium design in the footsteps of the legendary Porsche 911. The design icon as envisioned by Ferdinand Alexander Porsche continues to fascinate people all over the world to this day. And thus the Studio F. A. Porsche was the ideal candidate for our ambitious P9 design project. The result: a unique design that captivates your customers. The 'Magic Silver' chassis color fascinates with a variety of selectable light show programmes.