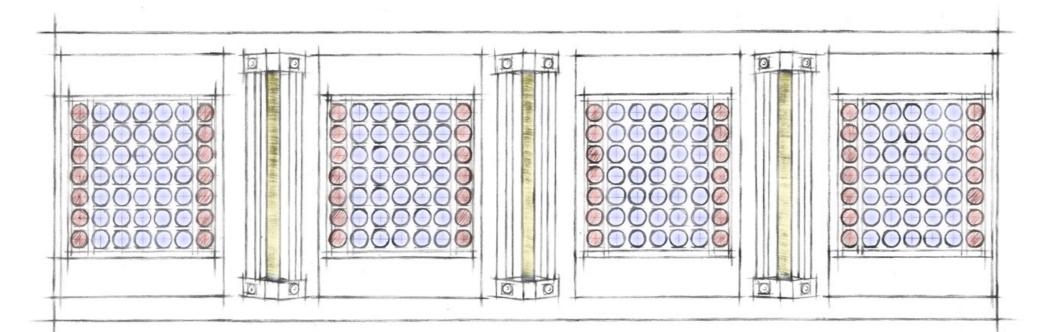

## 140 UVA LEDs

A beautiful tan just the way you like it. 140 blue UVA LEDs guarantee an optimally dosable direct pigmentation of the face and décolleté.

#### **3** UVB SPECIAL LAMPS

The perfectly balanced output from three yellow UVB special lamps builds up new color pigments and vitamin D in your skin.

### 56 BEAUTY LEDS

With 56 red Beauty LEDs, the P9S provides skin care for the face and décolleté even while sunbathing and stimulates the oxygen supply in the skin at the same time. For a beautiful complexion and a silky smooth skin.

# THOUGHT-OUT TO THE LAST DETAIL

The innovative heat sink makes fans redundant and reduces noise generation for a relaxing experience.

Each of the four SunSphere facials combines special boards with a perfectly optimized spectral combination of UVA LEDs and Beauty LEDs.

An acrylic shield seals off the high-power LEDs to create a dust-free environment and eliminates the need for cleaning.

The filter glass with 49 aspherical glass lenses offers an optimal light distribution for the face and décolleté, without any hotspots.