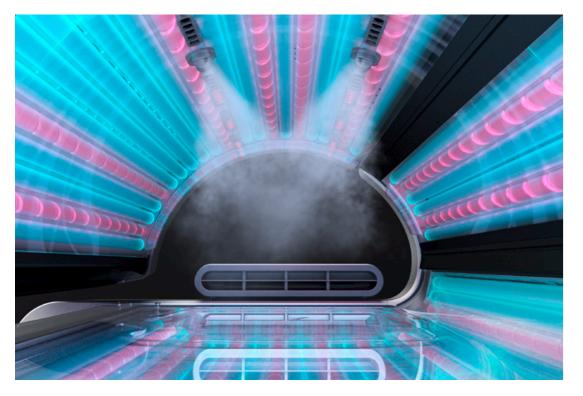

# A QUANTUM LEAP IN UV-TECHNOLOGY

UVA LEDs and Beauty LEDs Aspherical glass lenses Optimal spectral combination Homogeneous illumination Consistently high performance Reduced power consumption Based on the motto "Sunshine meets design", KBL, in cooperation with the Studio F. A. Porsche, has introduced a new era of solarium design with the P9. With the P9S, KBL is now setting new standards in UV-technology for the face and décolleté. Earlier UV-Systems generate unwanted heat during a tanning session as a result of infrared radiation, which often leads to reddened or tense skin after sunbathing. The P9S's innovative LED-based SunSphere System avoids this unwanted infrared radiation and only uses the wavelengths desired during tanning.

Homogeneously distributed via aspherical glass lenses. Blue UVA LEDs guarantee excellent direct pigmentation for an immediately visible tan. Red Beauty LEDs provide skin care while tanning. And yellow UVB special lamps build up pigments and vitamin D. The perfect spectral combination for an incomparable tanning experience. In addition, the new SunSphere System offers a consistently high LED output, makes high pressure bulb changes unnecessary and drastically reduces your power consumption.

At the same time, aspherical lenses in front of the LEDs guarantee an absolutely homogeneous illumination of the face and décolleté. Progress that is immediately noticeable and, with the P9S, was also implemented in the leg and shoulder areas.