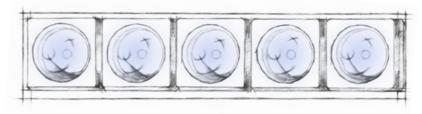

## 140 UVA LEDs

A beautiful tan just the way you like it. 140 blue UVA LEDs guarantee an optimally dosable direct pigmentation of the face and décolleté.

#### **3** UVB SPECIAL LAMPS

The perfectly balanced output from three yellow UVB special lamps builds up new color pigments and vitamin D in your skin.

### 56 BEAUTY LEDS

With 56 red Beauty LEDs, the P9S provides skin care for the face and décolleté even while sunbathing and stimulates the oxygen supply in the skin at the same time. For a beautiful complexion and a silky smooth skin.

# THOUGHT-OUT TO THE LAST DETAIL

The innovative heat sink makes fans redundant and reduces noise generation for a relaxing experience.

Each of the four SunSphere facials combines special boards with a perfectly optimized spectral combination of UVA LEDs and Beauty LEDs.

An acrylic shield seals off the high-power LEDs to create a dust-free environment and eliminates the need for cleaning.

The filter glass with 49 aspherical glass lenses offers an optimal light distribution for the face and décolleté, without any hotspots.