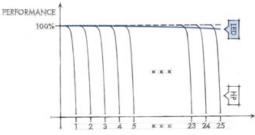

## LONG LASTING PERFORMANCE

Conventional high pressure bulbs must be replaced at regular intervals and show a significant drop in output over time. The lifetime of the high-power LEDs within the SunSphere Systems is up to 25 times longer, with virtually no loss in tanning performance.