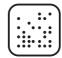

# A QUANTUM LEAP IN UV-TECHNOLOGY

UVA LEDs and Beauty LEDs Aspherical glass lenses Optimal spectral combination Homogeneous illumination Consistently high performance Reduced power consumption Based on the motto "Sunshine meets design", KBL, in cooperation with the Studio F. A. Porsche, has introduced a new era of solarium design with the P9. With the P9S, KBL is now setting new standards in UV-technology for the face and décolleté. Earlier UV-Systems generate unwanted heat during a tanning session as a result of infrared radiation, which often leads to reddened or tense skin after sunbathing. The P9S's innovative LED-based SunSphere System avoids this unwanted infrared radiation and only uses the wavelengths desired during tanning.

Homogeneously distributed via aspherical glass lenses. Blue UVA LEDs guarantee excellent direct pigmentation for an immediately visible tan. Red Beauty LEDs provide skin care while tanning. And yellow UVB special lamps build up pigments and vitamin D. The perfect spectral combination for an incomparable tanning experience. In addition, the new SunSphere System offers a consistently high LED output, makes high pressure bulb changes unnecessary and drastically reduces your power consumption.

At the same time, aspherical lenses in front of the LEDs guarantee an absolutely homogeneous illumination of the face and décolleté. Progress that is immediately noticeable and, with the P9S, was also implemented in the leg and shoulder areas.