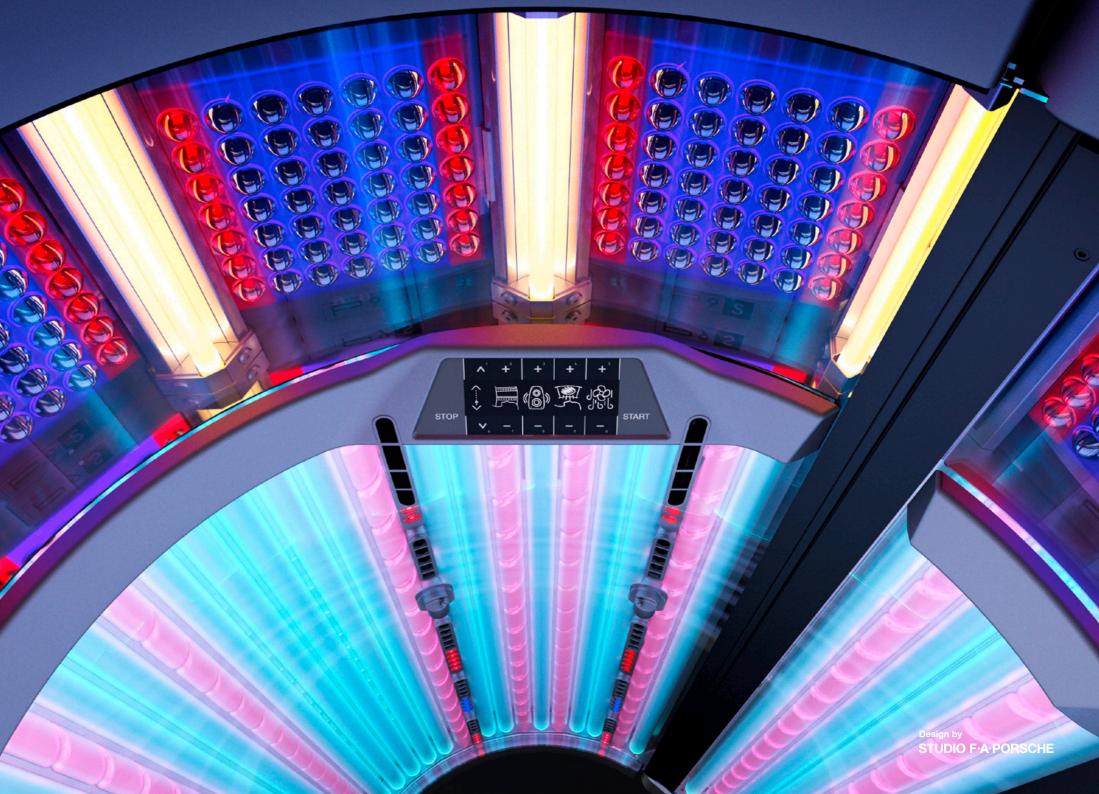

#### Features

Matrix Light

Video Wireless Charging Player

((4))

Læ

Intelligent Control System

<u>^|+|+|</u>+|+| \_\_\_\_\_ Easy Control

Beauty Booster HyperRed

Sound System

Mega Voice

Bluetooth

Aroma

Aqua Cool

Air Condition

SunSphere Facials

## PERFECT SYMBIOSIS

The new SunSphere System consisting of high-performance LEDs and aspherical glass lenses is also implemented in the shoulder area. A spectral combination that guarantees beautiful complexion. The integrated Sound System ensures a brilliant sound experience. And a voice assistant guides through the operating functions.

#### ATTENTION TO DETAIL

Particularly for an extra-beautiful tan of insteps and shins, the P9S uses special SunSphere components as a world first. Two groups, each with five angled UVA LEDs and aspherical glass lenses, guarantee excellent tanning results.

SunSphere Legs

P9S

🔊 mega**S**un

The letter

The P9S with its matrix light show captivates from the very first moment. Over 2.400 individually controllable special LEDs allow extraordinary light animations in shape and color. The P9S comes standard with a wide variety of selectable light show programmes.

## EASY TO USE

Customers love the consistent operating logic in all KBL solariums. The P9S impresses with proven function icons in a new look, clearly structured and intuitive to operate. Ease of use par excellence.

## SPECIAL TOUCH

Our Intelligent Control System in a new look: video clips introduce the P9S to your customers and point out the individually adjustable comfort features. Ahead of a session, personal preferences can be selected via the intuitive touch display. The operator has comfortable access to all important maintenance and service settings. Additionally, studio operators can also import customised video clips with advertising messages.