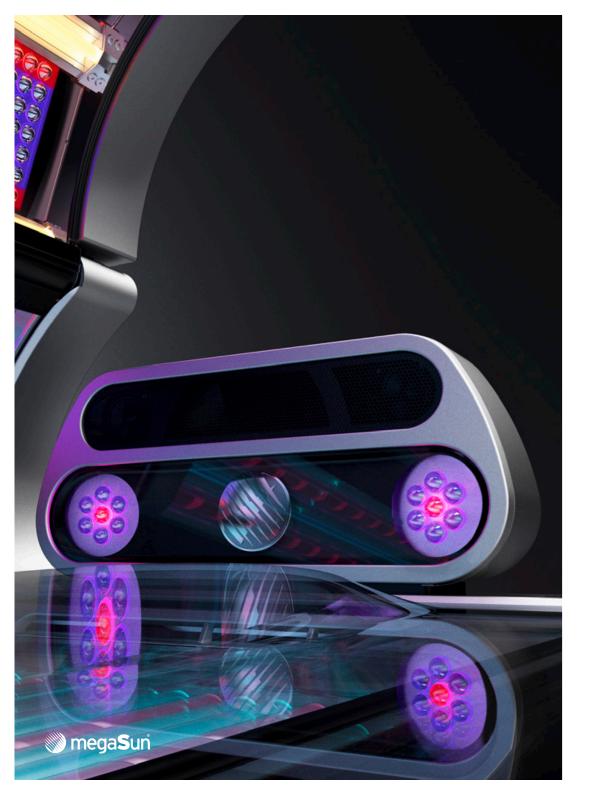

## 140 UVA LEDs

A beautiful tan just the way you like it. 140 blue UVA LEDs guarantee an optimally dosable direct pigmentation of the face and décolleté.

#### **3** UVB SPECIAL LAMPS

The perfectly balanced output from three yellow UVB special lamps builds up new color pigments and vitamin D in your skin.

### 56 BEAUTY LEDS

With 56 red Beauty LEDs, the P9S provides skin care for the face and décolleté even while sunbathing and stimulates the oxygen supply in the skin at the same time. For a beautiful complexion and a silky smooth skin.

An acrylic shield seals off the high-power LEDs to create a dust-free environment and eliminates the need for cleaning.

The filter glass with 49 aspherical glass lenses offers an optimal light distribution for the face and décolleté, without any hotspots.