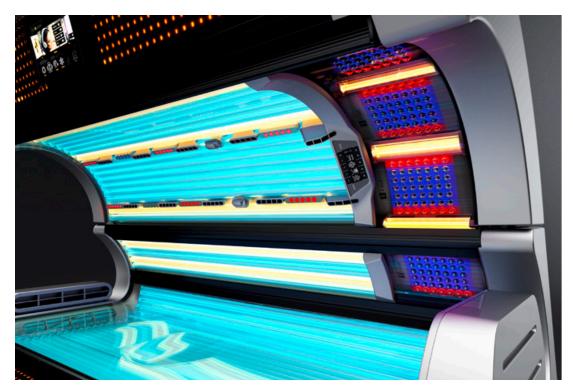

## PERFECT SYMBIOSIS

The new SunSphere System consisting of high-performance LEDs and aspherical glass lenses is also implemented in the shoulder area. A spectral combination that guarantees beautiful complexion. The integrated Sound System ensures a brilliant sound experience. And a voice assistant guides through the operating functions.

Sound System

SunSphere Shoulders

Mega Voice