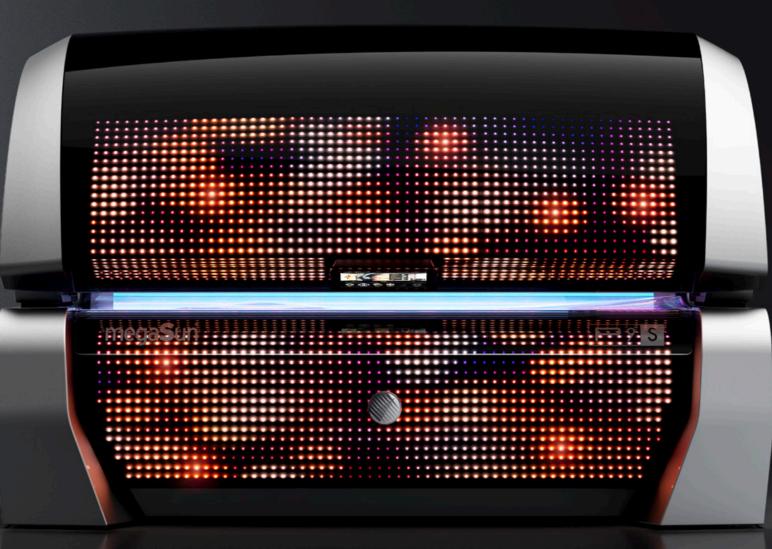

## 140 UVA LEDs

A beautiful tan just the way you like it. 140 blue UVA LEDs guarantee an optimally dosable direct pigmentation of the face and décolleté.

#### **3** UVB SPECIAL LAMPS

The perfectly balanced output from three yellow UVB special lamps builds up new color pigments and vitamin D in your skin.

### 56 BEAUTY LEDS

With 56 red Beauty LEDs, the P9S provides skin care for the face and décolleté even while sunbathing and stimulates the oxygen supply in the skin at the same time. For a beautiful complexion and a silky smooth skin.