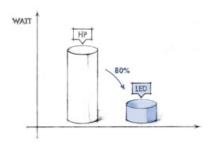

#### ENERGY EFFICENT

Compared to conventional high-pressure Systems with UV bulbs, the LED-based SunSphere technology from KBL reduces power consumption by up to 80%.