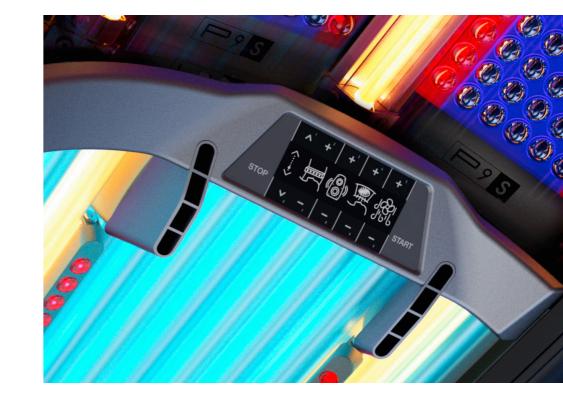

## EASY TO USE

Customers love the consistent operating logic in all KBL solariums. The P9S impresses with proven function icons in a new look, clearly structured and intuitive to operate. Ease of use par excellence.

## SPECIAL TOUCH

Our Intelligent Control System in a new look: video clips introduce the P9S to your customers and point out the individually adjustable comfort features. Ahead of a session, personal preferences can be selected via the intuitive touch display. The operator has comfortable access to all important maintenance and service settings. Additionally, studio operators can also import customised video clips with advertising messages.

Intelligent Control System