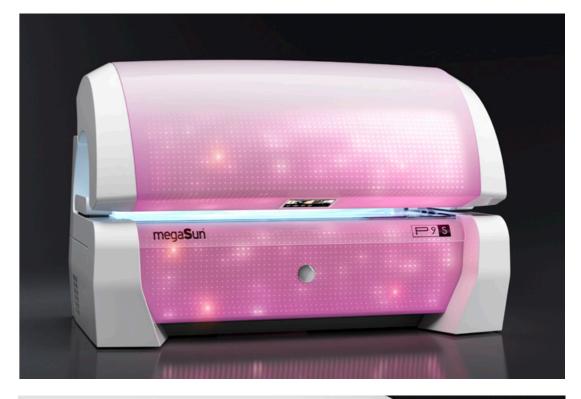

# RADIANT APPEARANCE

The right choice for all studio concepts: with the 'Wonder White' chassis color, the P9S is a real highlight in every spa atmosphere. Naturally with color-coordinated light animations that fascinate customers over and over again.