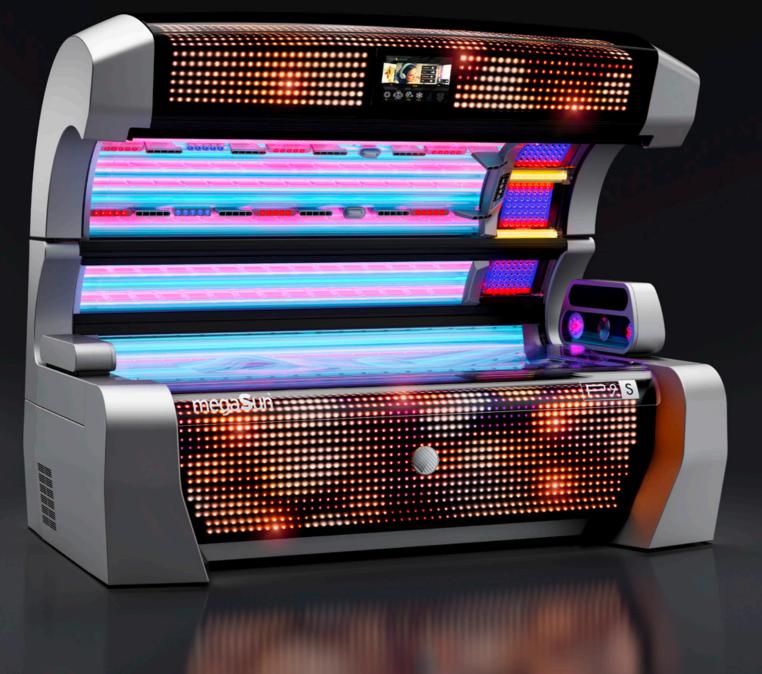

# A QUANTUM LEAP IN UV-TECHNOLOGY

UVA LEDs and Beauty LEDs Aspherical glass lenses Optimal spectral combination Homogeneous illumination Consistently high performance Reduced power consumption Based on the motto "Sunshine meets design", KBL, in cooperation with the Studio F. A. Porsche, has introduced a new era of solarium design with the P9. With the P9S, KBL is now setting new standards in UV-technology for the face and décolleté. Earlier UV-Systems generate unwanted heat during a tanning session as a result of infrared radiation, which often leads to reddened or tense skin after sunbathing. The P9S's innovative LED-based SunSphere System avoids this unwanted infrared radiation and only uses the wavelengths desired during tanning.

Homogeneously distributed via aspherical glass lenses. Blue UVA LEDs guarantee excellent direct pigmentation for an immediately visible tan. Red Beauty LEDs provide skin care while tanning. And yellow UVB special lamps build up pigments and vitamin D. The perfect spectral combination for an incomparable tanning experience. In addition, the new SunSphere System offers a consistently high LED output, makes high pressure bulb changes unnecessary and drastically reduces your power consumption.

# SUN IN BEST SHAPE

## 140 UVA LEDs

A beautiful tan just the way you like it. 140 blue UVA LEDs guarantee an optimally dosable direct pigmentation of the face and décolleté.

#### **3** UVB SPECIAL LAMPS

The perfectly balanced output from three yellow UVB special lamps builds up new color pigments and vitamin D in your skin.

### 56 BEAUTY LEDS

With 56 red Beauty LEDs, the P9S provides skin care for the face and décolleté even while sunbathing and stimulates the oxygen supply in the skin at the same time. For a beautiful complexion and a silky smooth skin.