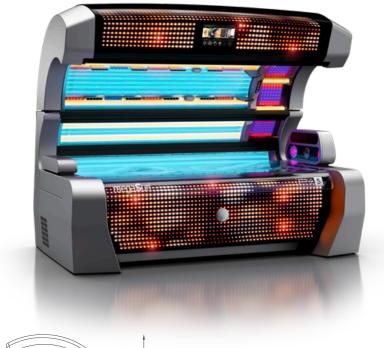

# ⊖SUN**SPHERE**

# A QUANTUM LEAP IN UV-TECHNOLOGY

UVA LEDs and Beauty LEDs Aspherical glass lenses Optimal spectral combination Homogeneous illumination Consistently high performance Reduced power consumption Based on the motto "Sunshine meets design", KBL, in cooperation with the Studio F. A. Porsche, has introduced a new era of solarium design with the P9. With the P9S, KBL is now setting new standards in UV-technology for the face and décolleté. Earlier UV-Systems generate unwanted heat during a tanning session as a result of infrared radiation, which often leads to reddened or tense skin after sunbathing. The P9S's innovative LED-based SunSphere System avoids this unwanted infrared radiation and only uses the wavelengths desired during tanning.

#### STRIKING **OPTICS**

Solarium design in the footsteps of the legendary Porsche 911. The design icon as envisioned by Ferdinand Alexander Porsche continues to fascinate people all over the world to this day. And thus the Studio F. A. Porsche was the ideal candidate for our ambitious P9 design project. The result: a unique design that captivates your customers. The 'Magic Silver' chassis color fascinates with a variety of selectable light show programmes.