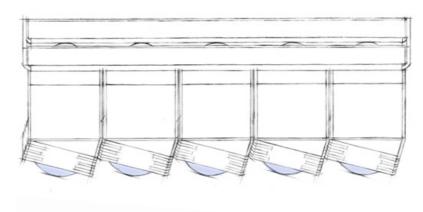

#### ATTENTION TO DETAIL

Particularly for an extra-beautiful tan of insteps and shins, the P9S uses special SunSphere components as a world first. Two groups, each with five angled UVA LEDs and aspherical glass lenses, guarantee excellent tanning results.

SunSphere Legs

P9S

🔊 mega**S**un

The letter

The P9S with its matrix light show captivates from the very first moment. Over 2.400 individually controllable special LEDs allow extraordinary light animations in shape and color. The P9S comes standard with a wide variety of selectable light show programmes.