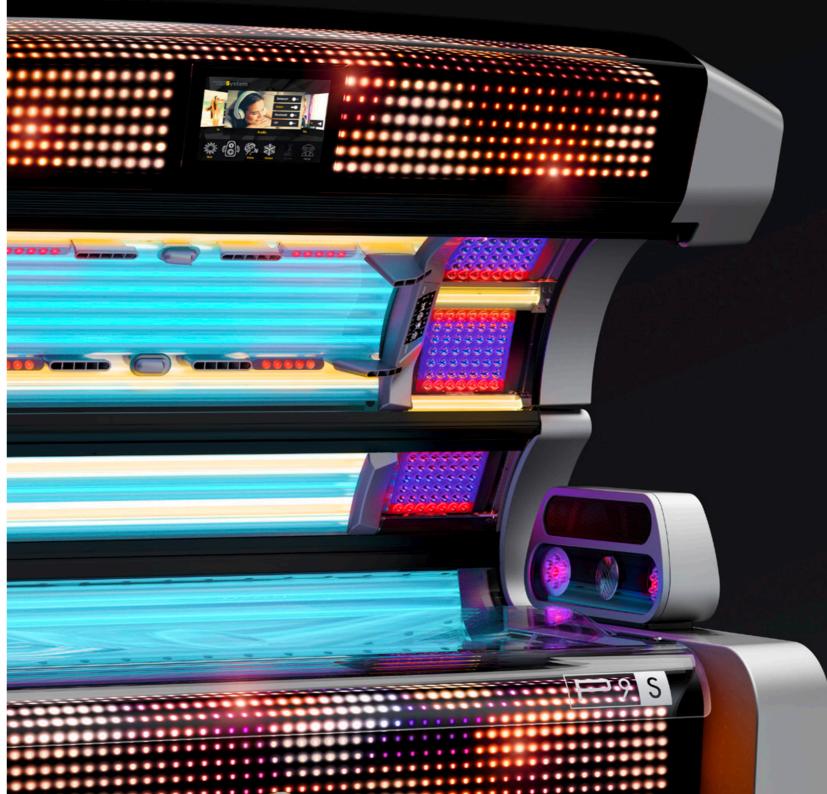

# A QUANTUM LEAP IN UV-TECHNOLOGY

UVA LEDs and Beauty LEDs Aspherical glass lenses Optimal spectral combination Homogeneous illumination Consistently high performance Reduced power consumption Based on the motto "Sunshine meets design", KBL, in cooperation with the Studio F. A. Porsche, has introduced a new era of solarium design with the P9. With the P9S, KBL is now setting new standards in UV-technology for the face and décolleté. Earlier UV-Systems generate unwanted heat during a tanning session as a result of infrared radiation, which often leads to reddened or tense skin after sunbathing. The P9S's innovative LED-based SunSphere System avoids this unwanted infrared radiation and only uses the wavelengths desired during tanning.

Homogeneously distributed via aspherical glass lenses. Blue UVA LEDs guarantee excellent direct pigmentation for an immediately visible tan. Red Beauty LEDs provide skin care while tanning. And yellow UVB special lamps build up pigments and vitamin D. The perfect spectral combination for an incomparable tanning experience. In addition, the new SunSphere System offers a consistently high LED output, makes high pressure bulb changes unnecessary and drastically reduces your power consumption.

At the same time, aspherical lenses in front of the LEDs guarantee an absolutely homogeneous illumination of the face and décolleté. Progress that is immediately noticeable and, with the P9S, was also implemented in the leg and shoulder areas.

# THOUGHT-OUT TO THE LAST DETAIL

The innovative heat sink makes fans redundant and reduces noise generation for a relaxing experience.

Each of the four SunSphere facials combines special boards with a perfectly optimized spectral combination of UVA LEDs and Beauty LEDs.

An acrylic shield seals off the high-power LEDs to create a dust-free environment and eliminates the need for cleaning.

The filter glass with 49 aspherical glass lenses offers an optimal light distribution for the face and décolleté, without any hotspots.