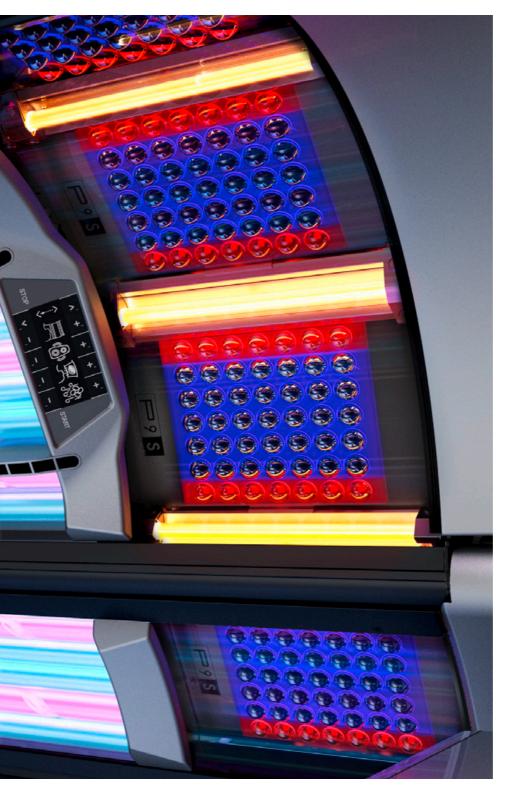

## 140 UVA LEDs

A beautiful tan just the way you like it. 140 blue UVA LEDs guarantee an optimally dosable direct pigmentation of the face and décolleté.

#### **3** UVB SPECIAL LAMPS

The perfectly balanced output from three yellow UVB special lamps builds up new color pigments and vitamin D in your skin.

### 56 BEAUTY LEDS

With 56 red Beauty LEDs, the P9S provides skin care for the face and décolleté even while sunbathing and stimulates the oxygen supply in the skin at the same time. For a beautiful complexion and a silky smooth skin.