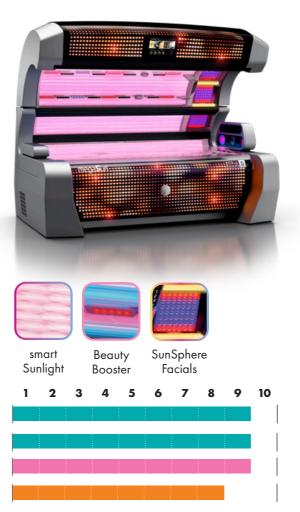

#### smartSunlight

Intensive sunlight combined with soothing beauty light.

| - |   |   |   | _ |
|---|---|---|---|---|
|   |   |   |   |   |
| - | - | _ | _ | _ |
|   | - |   |   |   |
|   |   |   |   |   |
| - | - | _ | _ |   |
| _ |   |   |   |   |
|   | - | - | - | _ |
|   |   |   |   |   |

#### Beauty Booster HyperRed

Extra intensive beauty light for a beautiful skin.

#### SunSphere Facials

Perfectly balanced spectrum of UVA-LEDs, Beauty LEDs and UVB special lamps.