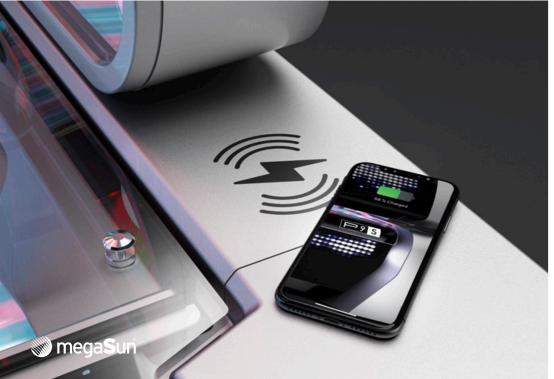

## WIRELESS COMFORT

Standard in the P9S: Wireless charging for all suitable smartphones as a perfect addition to the Bluetooth function. Customers simply place the device on the corresponding icon and the smartphone immediately starts charging during the tanning session. Without any annoying cables.

Wireless Bluetooth Charging