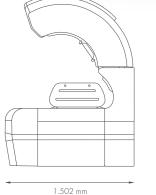

#### Dimensions (mm) Lenght x Width x Height

| Closed: | $2.397 \ \text{mm} \ x \ 1.502 \ \text{mm} \ x \ 1.597 \ \text{mm}$ (2.150 mm h with exhaust) |
|---------|-----------------------------------------------------------------------------------------------|
| Open:   | 2.397 mm x 1.502 mm x 1.998 mm (2.150 mm h with exhaust)                                      |