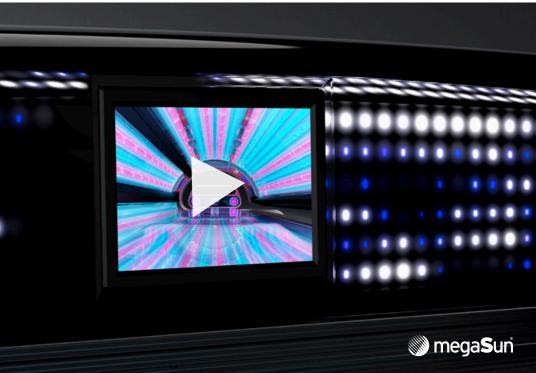

## SPECIAL TOUCH

Our Intelligent Control System in a new look: video clips introduce the P9S to your customers and point out the individually adjustable comfort features. Ahead of a session, personal preferences can be selected via the intuitive touch display. The operator has comfortable access to all important maintenance and service settings. Additionally, studio operators can also import customised video clips with advertising messages.

Intelligent Control System