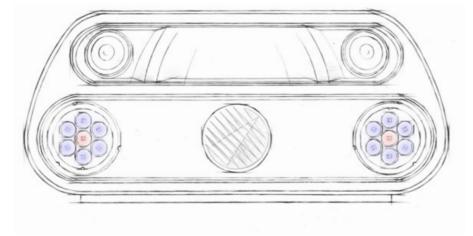

## 140 UVA LEDs

A beautiful tan just the way you like it. 140 blue UVA LEDs guarantee an optimally dosable direct pigmentation of the face and décolleté.

#### **3** UVB SPECIAL LAMPS

The perfectly balanced output from three yellow UVB special lamps builds up new color pigments and vitamin D in your skin.

### 56 BEAUTY LEDS

With 56 red Beauty LEDs, the P9S provides skin care for the face and décolleté even while sunbathing and stimulates the oxygen supply in the skin at the same time. For a beautiful complexion and a silky smooth skin.

An acrylic shield seals off the high-power LEDs to create a dust-free environment and eliminates the need for cleaning.

The filter glass with 49 aspherical glass lenses offers an optimal light distribution for the face and décolleté, without any hotspots.