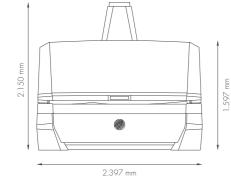

#### Dimensions (mm) Lenght x Width x Height

| Closed: | $2.397 \ \text{mm} \ x \ 1.502 \ \text{mm} \ x \ 1.597 \ \text{mm}$ (2.150 mm h with exhaust) |
|---------|-----------------------------------------------------------------------------------------------|
| Open:   | 2.397 mm x 1.502 mm x 1.998 mm (2.150 mm h with exhaust)                                      |