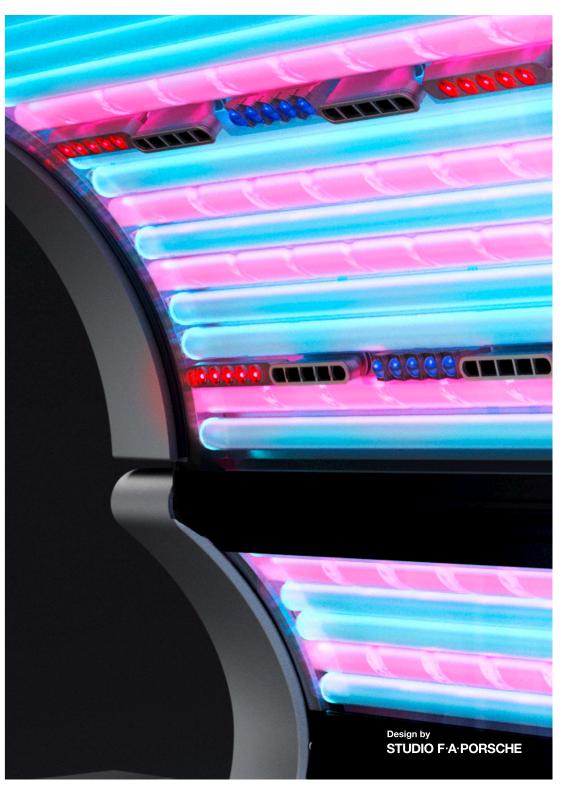

# A QUANTUM LEAP IN UV-TECHNOLOGY

UVA LEDs and Beauty LEDs Aspherical glass lenses Optimal spectral combination Homogeneous illumination Consistently high performance Reduced power consumption Based on the motto "Sunshine meets design", KBL, in cooperation with the Studio F. A. Porsche, has introduced a new era of solarium design with the P9. With the P9S, KBL is now setting new standards in UV-technology for the face and décolleté. Earlier UV-Systems generate unwanted heat during a tanning session as a result of infrared radiation, which often leads to reddened or tense skin after sunbathing. The P9S's innovative LED-based SunSphere System avoids this unwanted infrared radiation and only uses the wavelengths desired during tanning.

Homogeneously distributed via aspherical glass lenses. Blue UVA LEDs guarantee excellent direct pigmentation for an immediately visible tan. Red Beauty LEDs provide skin care while tanning. And yellow UVB special lamps build up pigments and vitamin D. The perfect spectral combination for an incomparable tanning experience. In addition, the new SunSphere System offers a consistently high LED output, makes high pressure bulb changes unnecessary and drastically reduces your power consumption.

Design by STUDIO F·A·PORSCHE

At the same time, aspherical lenses in front of the LEDs guarantee an absolutely homogeneous illumination of the face and décolleté. Progress that is immediately noticeable and, with the P9S, was also implemented in the leg and shoulder areas.