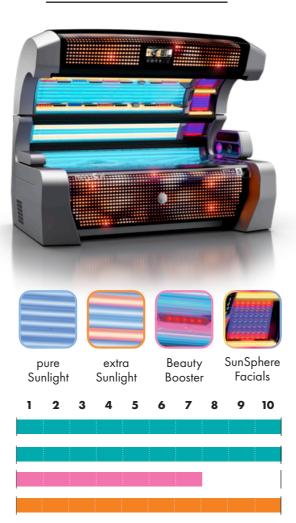

#### TAILORED SUNLIGHT

A tanning performance that leaves nothing to be desired: the P9S is available in four optimized spectral combinations in the body area. With a focus on direct pigmentation, pigment build-up, skin care or vitamin D formation depending on your preference.

#### pureSunlight

Intensive sunlight for ideal tanning results.

#### extraSunlight

Sunlight with a high percentage of UVB for increased pigment build-up and vitamin D production.

#### Beauty Booster HyperRed

Extra intensive beauty light for a beautiful skin.

#### SunSphere Facials

Perfectly balanced spectrum of UVA-LEDs, Beauty LEDs and UVB special lamps.