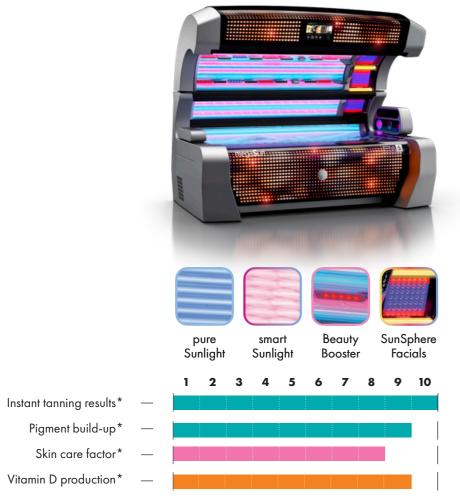

#### TAILORED SUNLIGHT

A tanning performance that leaves nothing to be desired: the P9S is available in four optimized spectral combinations in the body area. With a focus on direct pigmentation, pigment build-up, skin care or vitamin D formation depending on your preference.

#### pureSunlight

Intensive sunlight for ideal tanning results.

#### smartSunlight

Intensive sunlight combined with soothing beauty light.

| - |   |   |   | _ |
|---|---|---|---|---|
|   |   |   |   |   |
| - | - | _ | _ | _ |
|   | - |   |   |   |
|   |   |   |   |   |
| - | - | _ | _ |   |
| _ |   |   |   |   |
|   | - | - | - | _ |
|   |   |   |   |   |

#### Beauty Booster HyperRed

Extra intensive beauty light for a beautiful skin.

#### SunSphere Facials

Perfectly balanced spectrum of UVA-LEDs, Beauty LEDs and UVB special lamps.