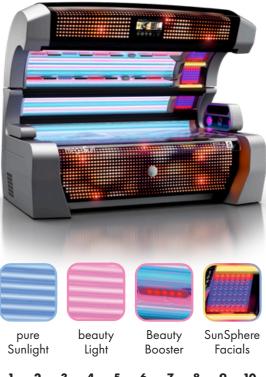

#### pureSunlight

Intensive sunlight for ideal tanning results.

#### beautyLight

Soothing beauty light for an especially beautiful skin.

#### smartSunlight

Intensive sunlight combined with soothing beauty light.

| - |   |   |   | _ |
|---|---|---|---|---|
|   |   |   |   |   |
| - | - | _ | _ | _ |
|   | - |   |   |   |
|   |   |   |   |   |
| - | - | _ | _ |   |
| _ |   |   |   |   |
|   | - | - | - | _ |
|   |   |   |   |   |

#### extraSunlight

Sunlight with a high percentage of UVB for increased pigment build-up and vitamin D production.

#### Beauty Booster HyperRed

Extra intensive beauty light for a beautiful skin.

#### SunSphere Facials

Perfectly balanced spectrum of UVA-LEDs, Beauty LEDs and UVB special lamps.