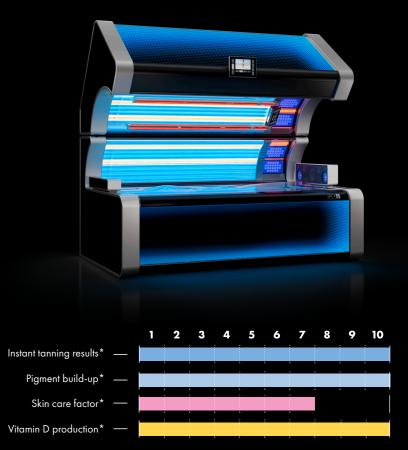

#### The new K9S is also impressive in terms of skin care:

More than 2.000 red Nano Beauty LEDs evenly distributed over the body provide gentle care for the face, décolleté and body.

With their special wavelength range, they stimulate oxygen supply and natural collagen build-up of the skin. The effect of the Beauty LEDs ensures a healthy complexion and noticeably softer skin.

#### EFFICIENT PERFORMANCE INCREASE

Compared to the proven SunSphere LED technology that provides ideal illumination in the P9S and K-Series, the SunSphere Pro technology in the K9S achieves a 10% better tanning performance.