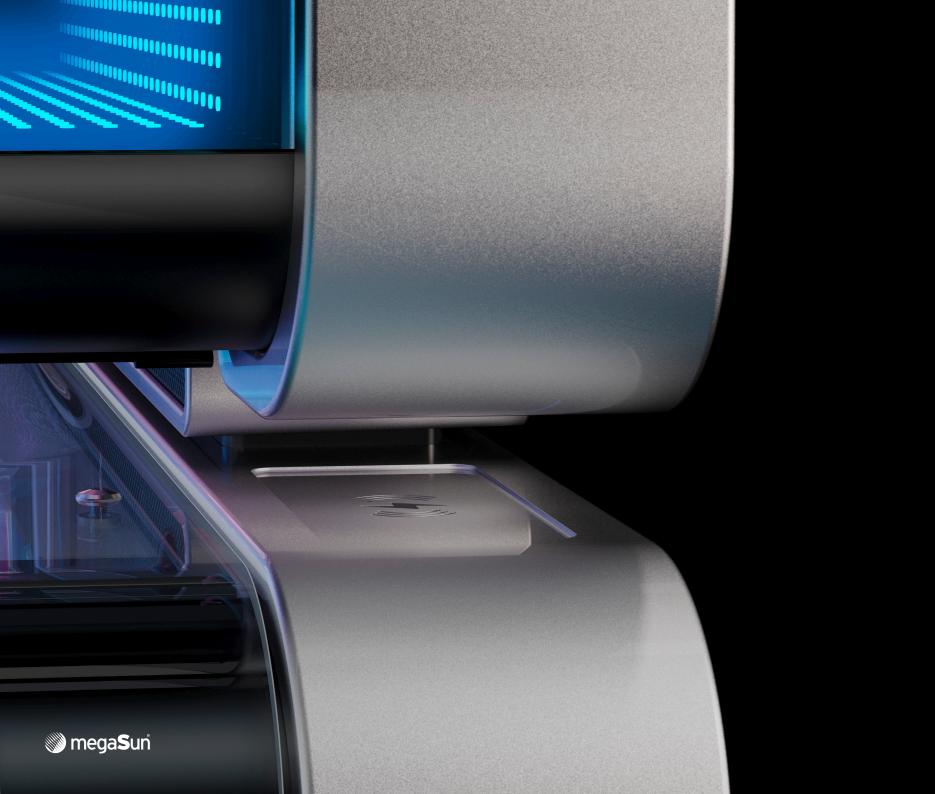

# INTUITIVE TOUCH CONTROL

On the outside, all settings for the K9S can be adjusted as usual on a **10" display**, for a relaxing tanning session. Studio owners have the option of access to the new and improved service menu. In **demo mode**, studio staff can project the inner display on to the outer display and provide the customer with a professional introduction to the device.

With the K9S, studio owners can display **customised video clips** with promotional messages on the device.

In the interior, all settings can be adjusted quickly and easily while tanning. The modern **color display** switches to an easy-to-read **dark mode** during the tanning session. This enables optimum visibility with all protective goggles.

## ENERGIZE YOUR PHONE

The inductive energy transfer is an ideal complement to its Bluetooth function. **Wireless Charging** for all suitable smartphones. Simply place the mobile phone in the mould in the surface and it will be charged. This allows your customers to recharge their body, mind and mobile phone at the same time.