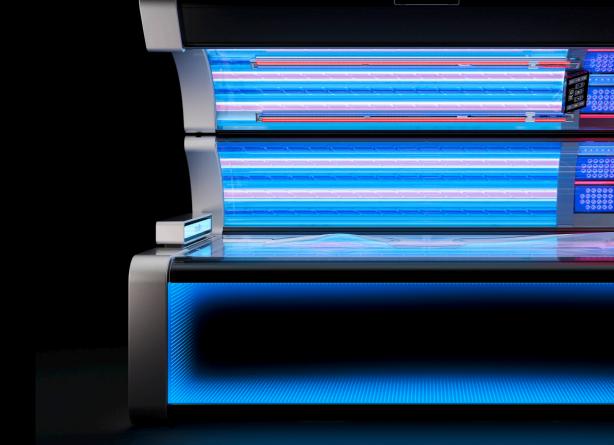

# LUMINOUS EFFICIENT DYNAMC

"Progress is the realization of ideas." – Oscar Wilde

With the K7 KBL build the foundation of the K-Series. Captivating design and innovative technologies lead the way for the newest top model K9S. Born from the pen of Etienne Salomé, a designer known for his work for Bugatti automobiles, the K9S completes the K-Series. SunSphere Pro marks a great leap into the future for KBL. The premiere

of UVB-LEDs in a solarium phases out conventional T5 lamps in the face and décolleté area. A smaller overall footprint without compromising interior space compared to our P9S marks another great feature. **K9S is the complete package.** 

## THE WORLD'S FIRST FULL LED-FACIAL WITH UVB-LEDs.

SunSphere Pro Facials

SunSphere Pro Nano UVB-LEDs Beauty LEDs

SunSphere Pro UVA-LEDs

| è | SunSphe |
|---|---------|
| s | UVA-LE  |

SunSphere LED-Technology with its specifically developed aspheric glass lenses has been successful and impressive since its introduction with an excellent tanning experience on the face and shoulders. The SunSphere Pro concept builds on existing LED technology and by integrating its specifically developed **UVB-LEDs** and Nano Beauty

LEDs, it even achieves a 10% improvement in tanning performance. This combination of wavelengths paired with perfect illumination of the glass lenses and sustainability thanks to the long-lasting LEDs makes an unmistakable statement. **Luminous. Efficient. Dynamic.** 