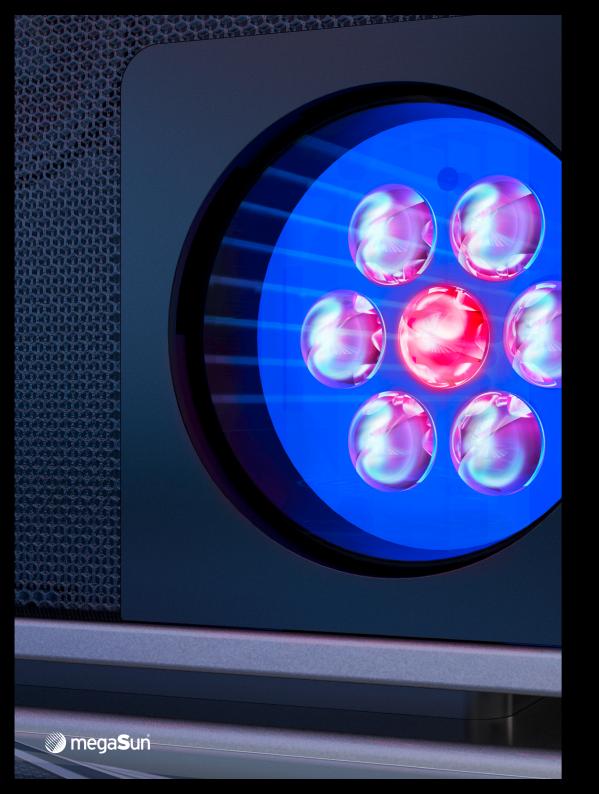

# sunshine **All Around**

The K9S comes with a SunSphere shoulder tanner as standard for an all-round balanced tanning result. Its 12 UVA-LEDs and two red Beauty-LEDs ensure a flawless complexion. The high-power LEDs and aspheric glass lenses guarantee maximum tanning convenience in the shoulder area.

#### SunSphere Shoulders

Balanced spectrum of UVAand Beauty-LEDs.