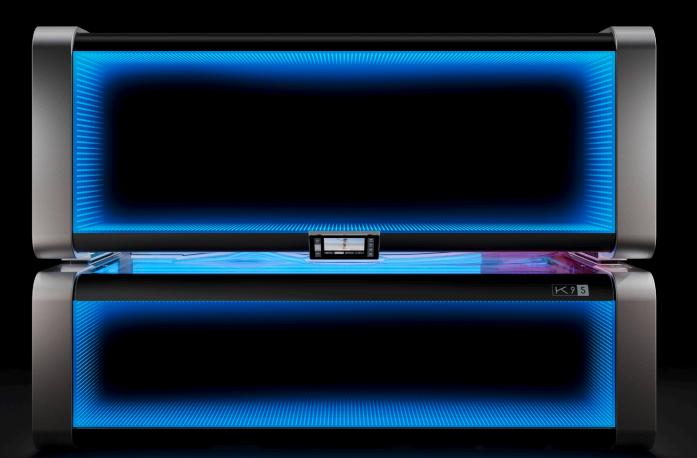

# **AN IMPRESSIVE** DESIGN

The K9S comes with an optical highlight of the K-Series, the Infinity Mirror.

Light effects create a sense of depth that seems to extend to infinity. A magical illusion that never fails to fascinate from any angle.

The new SmartControl display allows the selection of almost unlimited colour combinations of the **RGBW LEDs**, which adapt perfectly to any environment.

To infinity and beyond.