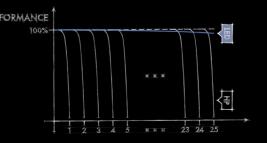

nt. Dynamic.** 



## AN LED-TECHNOLOGY MORE INDIVIDUAL THAN EVER





A beautiful tan - just the way you like it. 144 blue UVA-LEDs guarantee the optimum amount of direct pigmentation provided to the face and décolleté.

## **VITAMIN D** 21 UVB LEDs

The 21 yellow UVB-LEDs achieve an optimally balanced build-up of pigment and vitamin D. A completely new tanning sensation. COLLAGEN DEVELOPMENT

850 Red Nano Beauty LEDs

Red BeautyBooster Pro care for the face and décolleté while tanning and stimulate the oxygen supply in the skin. For a stunning complexion and a velvety-soft skin feeling.



BENEFIT FROM LED-TECHNOLOGY





#### energy EFFICIENT



#### KBL reduces power consumption by up to 80% compared to conventional highpressure systems using UV lamps.

### long lasting PERFORMANCE







#### EFFICIENT PERFORMANCE INCREASE

Compared to the proven SunSphere LED technology that provides ideal illumination in the P9S and K-Series, the SunSphere Pro technology in the K9S achieves a 10% better tanning performance.



# **AN IMPRESSIVE** DESIGN

The K9S comes with an optical highlight of the K-Series, the Infinity Mirror.

Light effects create a sense of depth that seems to extend to infinity. A magical illusion that never fails to fascinate from any angle.

The new SmartControl display allows the selection of almost unlimited colour combinations of the **RGBW LEDs**, which adapt perfectly to any environment.





To infinity and beyond.







# dynamic **colors**

The K9S is available in three matching chassis colors: Magic Silver, Copper Rose and Wonder White.

This color