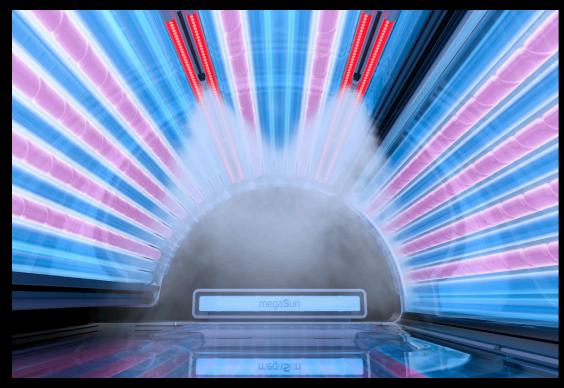

## ENERGIZE YOUR PHONE

The inductive energy transfer is an ideal complement to its Bluetooth function. **Wireless Charging** for all suitable smartphones. Simply place the mobile phone in the mould in the surface and it will be charged. This allows your customers to recharge their body, mind and mobile phone at the same time.