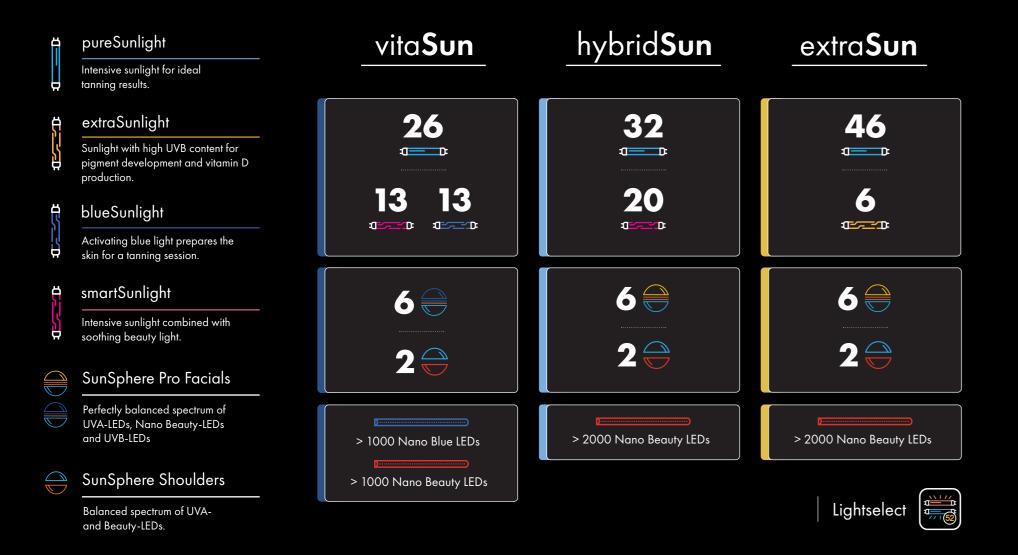

#### pureSunlight

extraSunlight

Intensive sunlight for ideal tanning results.

Q

凸

D

Sunlight with high UVB content for pigment development and vitamin D production.

### blueSunlight

Activating blue light prepares the skin for a tanning session.

#### smartSunlight

Intensive sunlight combined with soothing beauty light.

#### SunSphere Pro Facials

Perfectly balanced spectrum of UVA-LEDs, Nano Beauty-LEDs and UVB-LEDs

#### SunSphere Shoulders

Balanced spectrum of UVAand Beauty-LEDs.

# vita**Sun**

\*Exemplary comparative depiction

# hybrid**Sun**

\*Exemplary comparative depiction

# extra**Sun**

\*Exemplary comparative depiction

# SUNSPHERE PRO BLUE LED'S ACTIVATE IN THE UV CONFIGURATION VITASUN

In the facial area of the K9S, the activating effect of blueSunlight is also introduced. SunSphere Pro in the vitaSun configuration replaces half of the red Nano Beauty LEDs with Blue Nano LEDs. In addition, the new UVB-LEDs have a blue tone. The result is an excellent natural looking tan.

SunSphere Pro UVA-LEDs

Nano

Beauty LEDs

Blue Nano LEDs

SunSphere Pro UVB-LEDs