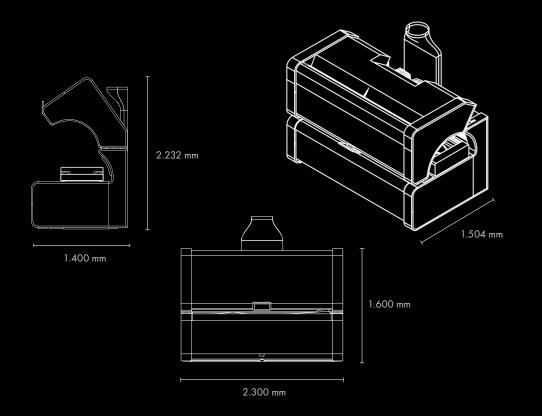

#### Dimensions (mm) Length x Width x Height

Closed:

Open:

2.300 mm x 1.504 mm x 1.600 mm 2.300 mm x 1.400 mm x 2.232 mm