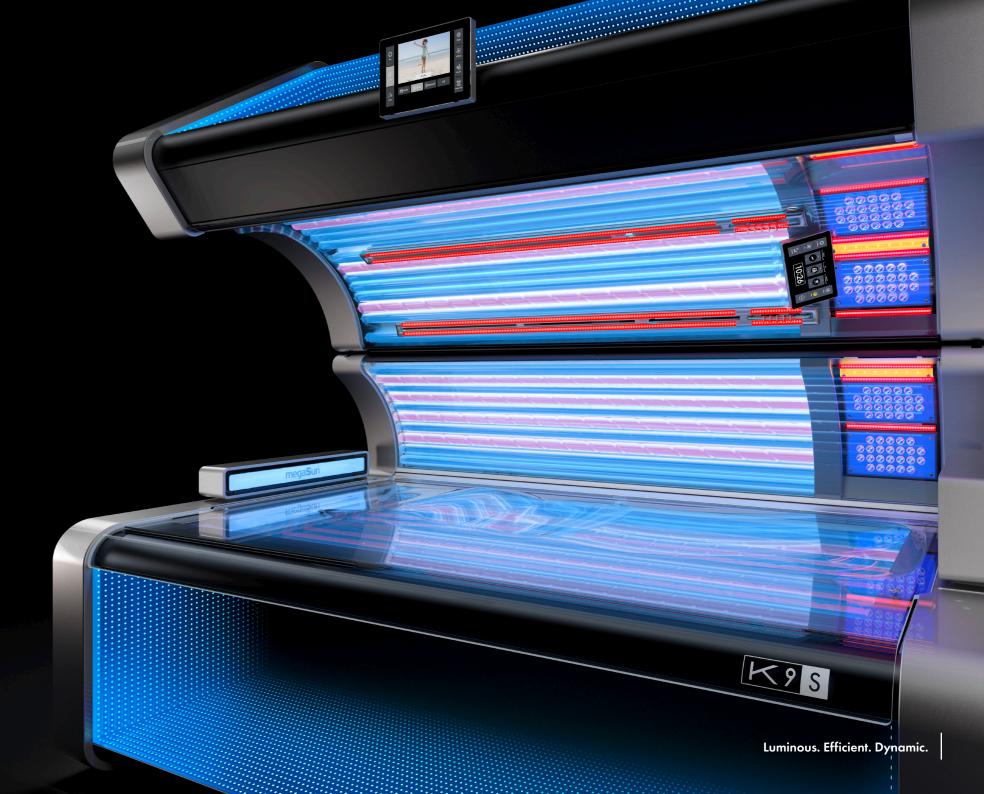

# LUMINOUS EFFICIENT DYNAMC

"Progress is the realization of ideas." – Oscar Wilde

With the K7 KBL build the foundation of the K-Series. Captivating design and innovative technologies lead the way for the newest top model K9S. Born from the pen of Etienne Salomé, a designer known for his work for Bugatti automobiles, the K9S completes the K-Series. SunSphere Pro marks a great leap into the future for KBL. The premiere

of UVB-LEDs in a solarium phases out conventional T5 lamps in the face and décolleté area. A smaller overall footprint without compromising interior space compared to our P9S marks another great feature. **K9S is the complete package.** 

## THE WORLD'S FIRST FULL LED-FACIAL WITH UVB-LEDs.

SunSphere Pro Facials

SunSphere Pro Nano UVB-LEDs Beauty LEDs

SunSphere Pro UVA-LEDs

| è | SunSphe |
|---|---------|
| s | UVA-LE  |

SunSphere LED-Technology with its specifically developed aspheric glass lenses has been successful and impressive since its introduction with an excellent tanning experience on the face and shoulders. The SunSphere Pro concept builds on existing LED technology and by integrating its specifically developed **UVB-LEDs** and Nano Beauty

LEDs, it even achieves a 10% improvement in tanning performance. This combination of wavelengths paired with perfect illumination of the glass lenses and sustainability thanks to the long-lasting LEDs makes an unmistakable statement. **Luminous. Efficient. Dynamic.** 