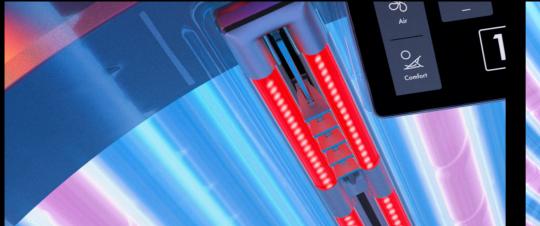

## THE WORLD'S FIRST FULL LED-FACIAL WITH UVB-LEDs.

SunSphere Pro Facials

SunSphere Pro Nano UVB-LEDs Beauty LEDs

SunSphere Pro UVA-LEDs

| è | SunSphe |
|---|---------|
| s | UVA-LE  |

SunSphere LED-Technology with its specifically developed aspheric glass lenses has been successful and impressive since its introduction with an excellent tanning experience on the face and shoulders. The SunSphere Pro concept builds on existing LED technology and by integrating its specifically developed **UVB-LEDs** and Nano Beauty

LEDs, it even achieves a 10% improvement in tanning performance. This combination of wavelengths paired with perfect illumination of the glass lenses and sustainability thanks to the long-lasting LEDs makes an unmistakable statement. **Luminous. Efficient. Dynamic.** 

#### SunSphere Pro Facials

Perfectly balanced spectrum of UVA-LEDs, Nano Beauty-LEDs and UVB-LEDs