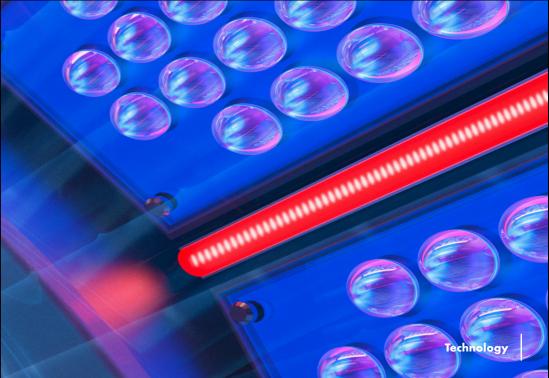

## THE WORLD'S FIRST FULL LED-FACIAL WITH UVB-LEDs.

SunSphere Pro Facials

SunSphere Pro Nano UVB-LEDs Beauty LEDs

SunSphere Pro UVA-LEDs

| è | SunSphe |
|---|---------|
| s | UVA-LE  |

SunSphere LED-Technology with its specifically developed aspheric glass lenses has been successful and impressive since its introduction with an excellent tanning experience on the face and shoulders. The SunSphere Pro concept builds on existing LED technology and by integrating its specifically developed **UVB-LEDs** and Nano Beauty

LEDs, it even achieves a 10% improvement in tanning performance. This combination of wavelengths paired with perfect illumination of the glass lenses and sustainability thanks to the long-lasting LEDs makes an unmistakable statement. **Luminous. Efficient. Dynamic.** 

## AN LED-TECHNOLOGY MORE INDIVIDUAL THAN EVER

A beautiful tan - just the way you like it. 144 blue UVA-LEDs guarantee the optimum amount of direct pigmentation provided to the face and décolleté.

## **VITAMIN D** 21 UVB LEDs

The 21 yellow UVB-LEDs achieve an optimally balanced build-up of pigment and vitamin D. A completely new tanning sensation. COLLAGEN DEVELOPMENT

850 Red Nano Beauty LEDs

Red BeautyBooster Pro care for the face and décolleté while tanning and stimulate the oxygen supply in the skin. For a stunning complexion and a velvety-soft skin feeling.