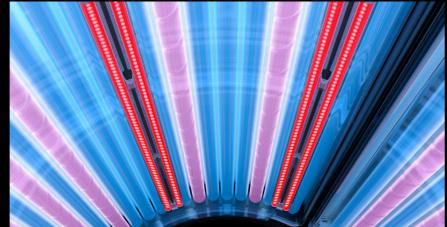

## THE WORLD'S FIRST FULL LED-FACIAL WITH UVB-LEDs.

SunSphere Pro Facials

SunSphere Pro Nano UVB-LEDs Beauty LEDs

SunSphere Pro UVA-LEDs

| è | SunSphe |
|---|---------|
| s | UVA-LE  |

SunSphere LED-Technology with its specifically developed aspheric glass lenses has been successful and impressive since its introduction with an excellent tanning experience on the face and shoulders. The SunSphere Pro concept builds on existing LED technology and by integrating its specifically developed **UVB-LEDs** and Nano Beauty

LEDs, it even achieves a 10% improvement in tanning performance. This combination of wavelengths paired with perfect illumination of the glass lenses and sustainability thanks to the long-lasting LEDs makes an unmistakable statement. **Luminous. Efficient. Dynamic.** 

## AN LED-TECHNOLOGY MORE INDIVIDUAL THAN EVER

A beautiful tan - just the way you like it. 144 blue UVA-LEDs guarantee the optimum amount of direct pigmentation provided to the face and décolleté.

## **VITAMIN D** 21 UVB LEDs

The 21 yellow UVB-LEDs achieve an optimally balanced build-up of pigment and vitamin D. A completely new tanning sensation. COLLAGEN DEVELOPMENT

850 Red Nano Beauty LEDs

Red BeautyBooster Pro care for the face and décolleté while tanning and stimulate the oxygen supply in the skin. For a stunning complexion and a velvety-soft skin feeling.