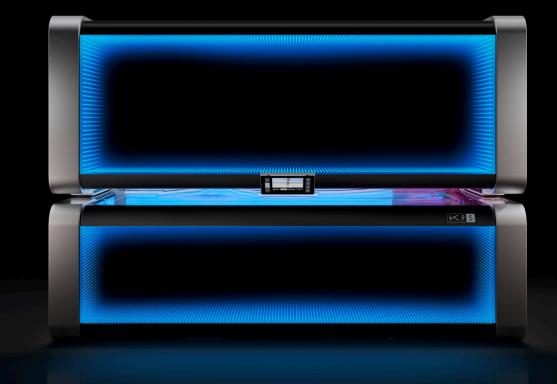

# LUMINOUS EFFICIENT DYNAMC

"Progress is the realization of ideas." – Oscar Wilde

With the K7 KBL build the foundation of the K-Series. Captivating design and innovative technologies lead the way for the newest top model K9S. Born from the pen of Etienne Salomé, a designer known for his work for Bugatti automobiles, the K9S completes the K-Series. SunSphere Pro marks a great leap into the future for KBL. The premiere

of UVB-LEDs in a solarium phases out conventional T5 lamps in the face and décolleté area. A smaller overall footprint without compromising interior space compared to our P9S marks another great feature. **K9S is the complete package.** 

# **AN IMPRESSIVE** DESIGN

The K9S comes with an optical highlight of the K-Series, the Infinity Mirror.

Light effects create a sense of depth that seems to extend to infinity. A magical illusion that never fails to fascinate from any angle.

The new SmartControl display allows the selection of almost unlimited colour combinations of the **RGBW LEDs**, which adapt perfectly to any environment.

To infinity and beyond.