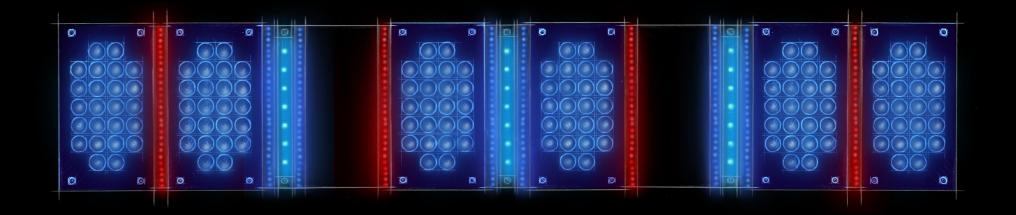

# SUNSPHERE PRO BLUE LED'S ACTIVATE IN THE UV CONFIGURATION VITASUN

In the facial area of the K9S, the activating effect of blueSunlight is also introduced. SunSphere Pro in the vitaSun configuration replaces half of the red Nano Beauty LEDs with Blue Nano LEDs. In addition, the new UVB-LEDs have a blue tone. The result is an excellent natural looking tan.

SunSphere Pro UVA-LEDs

Nano

Beauty LEDs

Blue Nano LEDs

SunSphere Pro UVB-LEDs