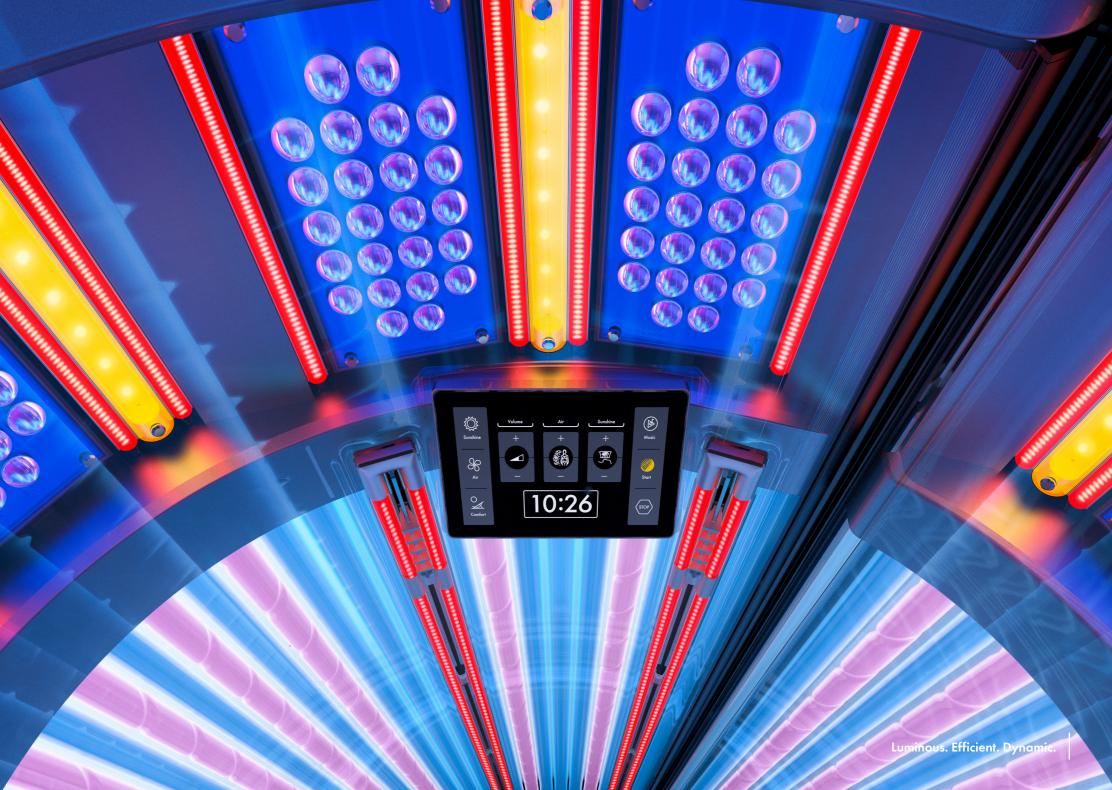

## THE WORLD'S FIRST FULL LED-FACIAL WITH UVB-LEDs.

SunSphere Pro Facials

SunSphere Pro Nano UVB-LEDs Beauty LEDs

SunSphere Pro UVA-LEDs

| è | SunSphe |
|---|---------|
| s | UVA-LE  |

SunSphere LED-Technology with its specifically developed aspheric glass lenses has been successful and impressive since its introduction with an excellent tanning experience on the face and shoulders. The SunSphere Pro concept builds on existing LED technology and by integrating its specifically developed **UVB-LEDs** and Nano Beauty

LEDs, it even achieves a 10% improvement in tanning performance. This combination of wavelengths paired with perfect illumination of the glass lenses and sustainability thanks to the long-lasting LEDs makes an unmistakable statement. **Luminous. Efficient. Dynamic.** 

## AN LED-TECHNOLOGY MORE INDIVIDUAL THAN EVER

A beautiful tan - just the way you like it. 144 blue UVA-LEDs guarantee the optimum amount of direct pigmentation provided to the face and décolleté.

## **VITAMIN D** 21 UVB LEDs

The 21 yellow UVB-LEDs achieve an optimally balanced build-up of pigment and vitamin D. A completely new tanning sensation. COLLAGEN DEVELOPMENT

850 Red Nano Beauty LEDs

Red BeautyBooster Pro care for the face and décolleté while tanning and stimulate the oxygen supply in the skin. For a stunning complexion and a velvety-soft skin feeling.

# INTUITIVE TOUCH CONTROL

On the outside, all settings for the K9S can be adjusted as usual on a **10" display**, for a relaxing tanning session. Studio owners have the option of access to the new and improved service menu. In **demo mode**, studio staff can project the inner display on to the outer display and provide the customer with a professional introduction to the device.

With the K9S, studio owners can display **customised video clips** with promotional messages on the device.

In the interior, all settings can be adjusted quickly and easily while tanning. The modern **color display** switches to an easy-to-read **dark mode** during the tanning session. This enables optimum visibility with all protective goggles.