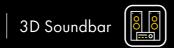

# AMAZING SOUND

The K9S **3D Soundbar** provides crystal-clear highs, powerful mids and rich bass in the tanning tunnel. Optimally controlled by a digital sound processor. Solarium users can choose between music or, for the first time, relaxation sounds. They can also listen to their own playlists via Bluetooth.