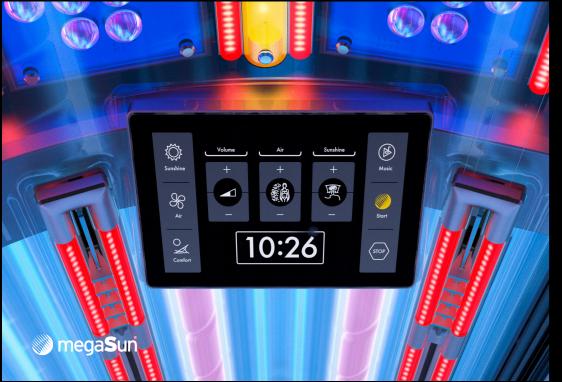

# INTUITIVE TOUCH CONTROL

On the outside, all settings for the K9S can be adjusted as usual on a **10" display**, for a relaxing tanning session. Studio owners have the option of access to the new and improved service menu. In **demo mode**, studio staff can project the inner display on to the outer display and provide the customer with a professional introduction to the device.

With the K9S, studio owners can display **customised video clips** with promotional messages on the device.

In the interior, all settings can be adjusted quickly and easily while tanning. The modern **color display** switches to an easy-to-read **dark mode** during the tanning session. This enables optimum visibility with all protective goggles.