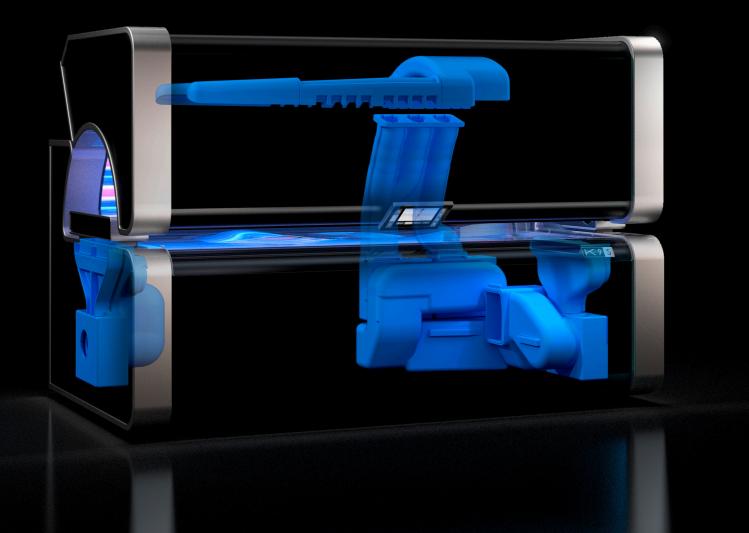

## **NEW 3-CIRCUIT VENTILATION**

adjustable intensity of ventilation for the body and the adjustable air nozzles. face now has separately regulated foot ventilation in

Easy to meter AirBreeze technology has been providing the K9S. Around the face and décolleté, the air currents draught-free cooling since the K-Series. The individually can now be pointed in **any direction** you like thanks to

Airflow in best shape.

Technology