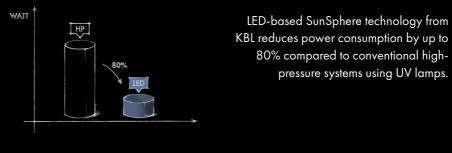

#### energy EFFICIENT

#### KBL reduces power consumption by up to 80% compared to conventional highpressure systems using UV lamps.