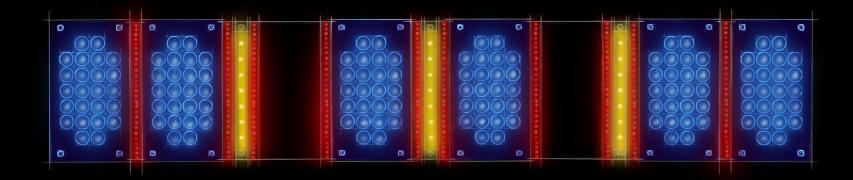

## THE WORLD'S FIRST FULL LED-FACIAL WITH UVB-LEDs.

SunSphere Pro Facials

SunSphere Pro Nano UVB-LEDs Beauty LEDs

SunSphere Pro UVA-LEDs

| è | SunSphe |
|---|---------|
| s | UVA-LE  |

SunSphere LED-Technology with its specifically developed aspheric glass lenses has been successful and impressive since its introduction with an excellent tanning experience on the face and shoulders. The SunSphere Pro concept builds on existing LED technology and by integrating its specifically developed **UVB-LEDs** and Nano Beauty

## AN LED-TECHNOLOGY MORE INDIVIDUAL THAN EVER

A beautiful tan - just the way you like it. 144 blue UVA-LEDs guarantee the optimum amount of direct pigmentation provided to the face and décolleté.

## **VITAMIN D** 21 UVB LEDs

The 21 yellow UVB-LEDs achieve an optimally balanced build-up of pigment and vitamin D. A completely new tanning sensation. COLLAGEN DEVELOPMENT

850 Red Nano Beauty LEDs

Red BeautyBooster Pro care for the face and décolleté while tanning and stimulate the oxygen supply in the skin. For a stunning complexion and a velvety-soft skin feeling.

# sunshine **All Around**

The K9S comes with a SunSphere shoulder tanner as standard for an all-round balanced tanning result. Its 12 UVA-LEDs and two red Beauty-LEDs ensure a flawless complexion. The high-power LEDs and aspheric glass lenses guarantee maximum tanning convenience in the shoulder area.