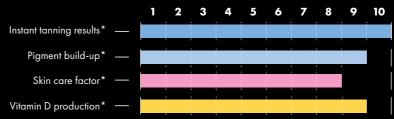

#### EFFICIENT PERFORMANCE INCREASE

Compared to the proven SunSphere LED technology that provides ideal illumination in the P9S and K-Series, the SunSphere Pro technology in the K9S achieves a 10% better tanning performance.