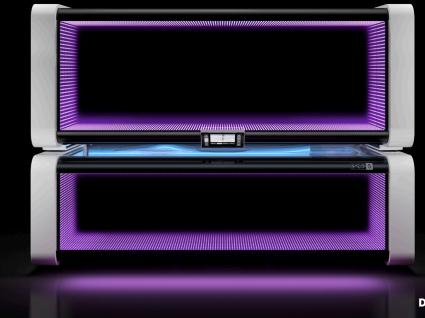

# **AN IMPRESSIVE** DESIGN

The K9S comes with an optical highlight of the K-Series, the Infinity Mirror.

Light effects create a sense of depth that seems to extend to infinity. A magical illusion that never fails to fascinate from any angle.

The new SmartControl display allows the selection of almost unlimited colour combinations of the **RGBW LEDs**, which adapt perfectly to any environment.

To infinity and beyond.