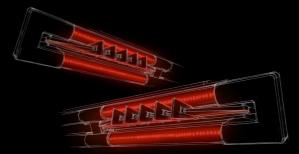

## THE WORLD'S FIRST FULL LED-FACIAL WITH UVB-LEDs.

SunSphere Pro Facials

SunSphere Pro Nano UVB-LEDs Beauty LEDs

SunSphere Pro UVA-LEDs

| è | SunSphe |
|---|---------|
| s | UVA-LE  |

SunSphere LED-Technology with its specifically developed aspheric glass lenses has been successful and impressive since its introduction with an excellent tanning experience on the face and shoulders. The SunSphere Pro concept builds on existing LED technology and by integrating its specifically developed **UVB-LEDs** and Nano Beauty

LEDs, it even achieves a 10% improvement in tanning performance. This combination of wavelengths paired with perfect illumination of the glass lenses and sustainability thanks to the long-lasting LEDs makes an unmistakable statement. **Luminous. Efficient. Dynamic.** 

#### EFFICIENT PERFORMANCE INCREASE

Compared to the proven SunSphere LED technology that provides ideal illumination in the P9S and K-Series, the SunSphere Pro technology in the K9S achieves a 10% better tanning performance.