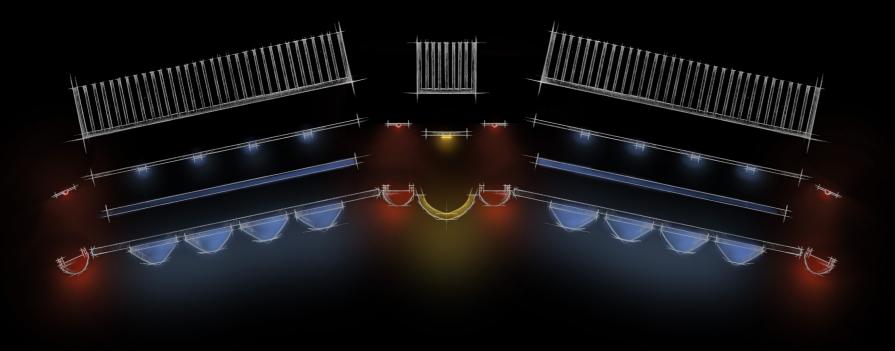

## THE WORLD'S FIRST FULL LED-FACIAL WITH UVB-LEDs.

SunSphere Pro Facials

SunSphere Pro Nano UVB-LEDs Beauty LEDs

SunSphere Pro UVA-LEDs

| è | SunSphe |
|---|---------|
| s | UVA-LE  |

SunSphere LED-Technology with its specifically developed aspheric glass lenses has been successful and impressive since its introduction with an excellent tanning experience on the face and shoulders. The SunSphere Pro concept builds on existing LED technology and by integrating its specifically developed **UVB-LEDs** and Nano Beauty

LEDs, it even achieves a 10% improvement in tanning performance. This combination of wavelengths paired with perfect illumination of the glass lenses and sustainability thanks to the long-lasting LEDs makes an unmistakable statement. **Luminous. Efficient. Dynamic.** 

## AN LED-TECHNOLOGY MORE INDIVIDUAL THAN EVER

A beautiful tan - just the way you like it. 144 blue UVA-LEDs guarantee the optimum amount of direct pigmentation provided to the face and décolleté.

## **VITAMIN D** 21 UVB LEDs

The 21 yellow UVB-LEDs achieve an optimally balanced build-up of pigment and vitamin D. A completely new tanning sensation. COLLAGEN DEVELOPMENT

850 Red Nano Beauty LEDs

Red BeautyBooster Pro care for the face and décolleté while tanning and stimulate the oxygen supply in the skin. For a stunning complexion and a velvety-soft skin feeling.