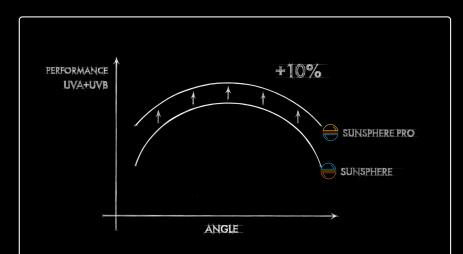

#### EFFICIENT PERFORMANCE INCREASE

Compared to the proven SunSphere LED technology that provides ideal illumination in the P9S and K-Series, the SunSphere Pro technology in the K9S achieves a 10% better tanning performance.

LEDs, it even achieves a 10% improvement in tanning performance. This combination of wavelengths paired with perfect illumination of the glass lenses and sustainability thanks to the long-lasting LEDs makes an unmistakable statement. **Luminous. Efficient. Dynamic.** 