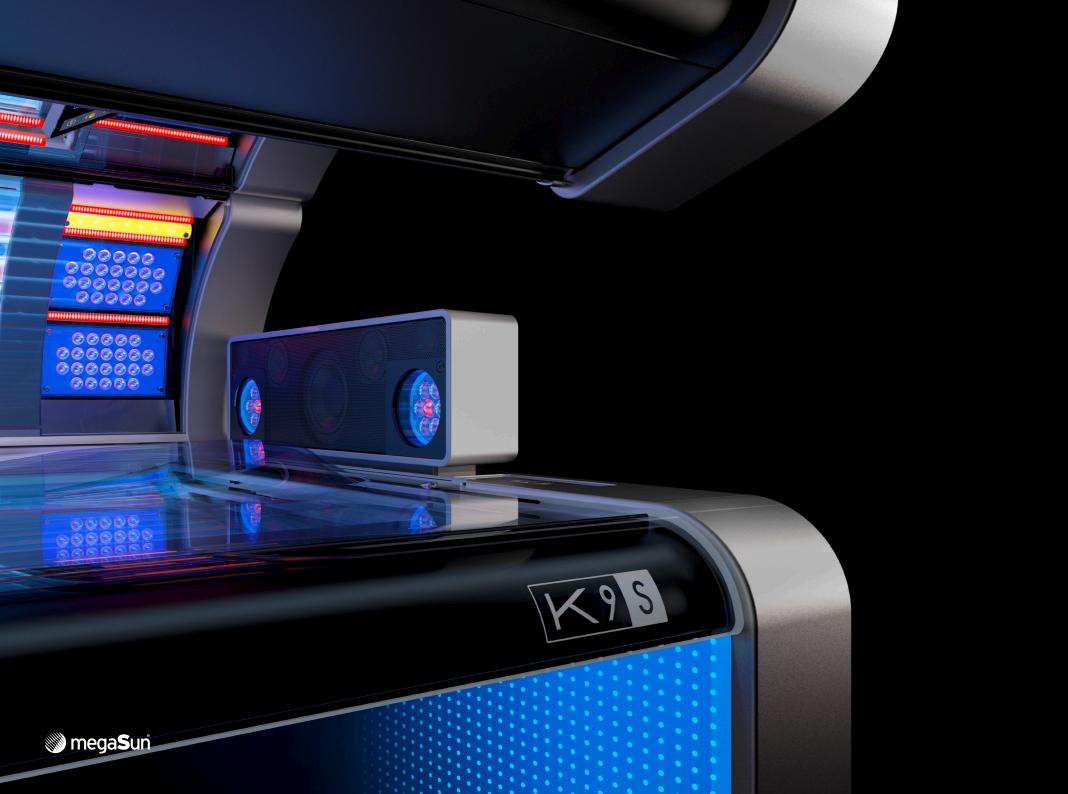

# AMAZING SOUND

The K9S **3D Soundbar** provides crystal-clear highs, powerful mids and rich bass in the tanning tunnel. Optimally controlled by a digital sound processor. Solarium users can choose between music or, for the first time, relaxation sounds. They can also listen to their own playlists via Bluetooth.

## ENERGIZE YOUR PHONE

The inductive energy transfer is an ideal complement to its Bluetooth function. **Wireless Charging** for all suitable smartphones. Simply place the mobile phone in the mould in the surface and it will be charged. This allows your customers to recharge their body, mind and mobile phone at the same time.