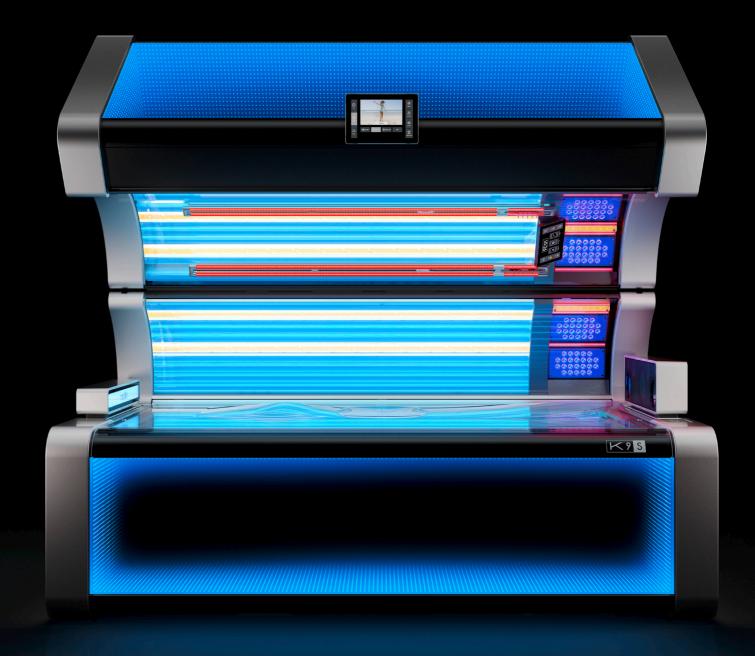

# LUMINOUS EFFICIENT DYNAMC

"Progress is the realization of ideas." – Oscar Wilde

With the K7 KBL build the foundation of the K-Series. Captivating design and innovative technologies lead the way for the newest top model K9S. Born from the pen of Etienne Salomé, a designer known for his work for Bugatti automobiles, the K9S completes the K-Series. SunSphere Pro marks a great leap into the future for KBL. The premiere

of UVB-LEDs in a solarium phases out conventional T5 lamps in the face and décolleté area. A smaller overall footprint without compromising interior space compared to our P9S marks another great feature. **K9S is the complete package.** 

# **AN IMPRESSIVE** DESIGN

The K9S comes with an optical highlight of the K-Series, the Infinity Mirror.

Light effects create a sense of depth that seems to extend to infinity. A magical illusion that never fails to fascinate from any angle.