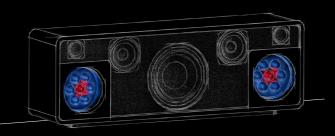

## THE WORLD'S FIRST FULL LED-FACIAL WITH UVB-LEDs.

SunSphere Pro Facials

SunSphere Pro Nano UVB-LEDs Beauty LEDs

SunSphere Pro UVA-LEDs

| è | SunSphe |
|---|---------|
| s | UVA-LE  |

SunSphere LED-Technology with its specifically developed aspheric glass lenses has been successful and impressive since its introduction with an excellent tanning experience on the face and shoulders. The SunSphere Pro concept builds on existing LED technology and by integrating its specifically developed **UVB-LEDs** and Nano Beauty

LEDs, it even achieves a 10% improvement in tanning performance. This combination of wavelengths paired with perfect illumination of the glass lenses and sustainability thanks to the long-lasting LEDs makes an unmistakable statement. **Luminous. Efficient. Dynamic.** 

## AN LED-TECHNOLOGY MORE INDIVIDUAL THAN EVER

A beautiful tan - just the way you like it. 144 blue UVA-LEDs guarantee the optimum amount of direct pigmentation provided to the face and décolleté.

## **VITAMIN D** 21 UVB LEDs

The 21 yellow UVB-LEDs achieve an optimally balanced build-up of pigment and vitamin D. A completely new tanning sensation. COLLAGEN DEVELOPMENT

850 Red Nano Beauty LEDs

Red BeautyBooster Pro care for the face and décolleté while tanning and stimulate the oxygen supply in the skin. For a stunning complexion and a velvety-soft skin feeling.