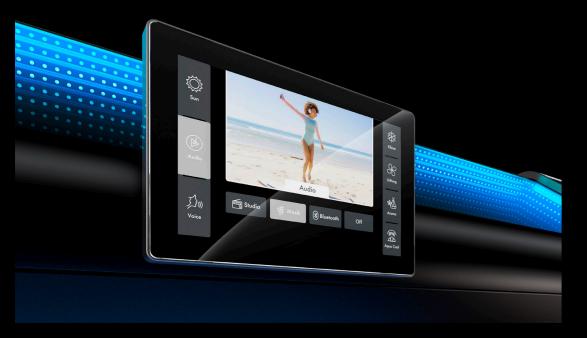

# INTUITIVE TOUCH CONTROL

On the outside, all settings for the K9S can be adjusted as usual on a **10" display**, for a relaxing tanning session. Studio owners have the option of access to the new and improved service menu. In **demo mode**, studio staff can project the inner display on to the outer display and provide the customer with a professional introduction to the device.

With the K9S, studio owners can display **customised video clips** with promotional messages on the device.

In the interior, all settings can be adjusted quickly and easily while tanning. The modern **color display** switches to an easy-to-read **dark mode** during the tanning session. This enables optimum visibility with all protective goggles.