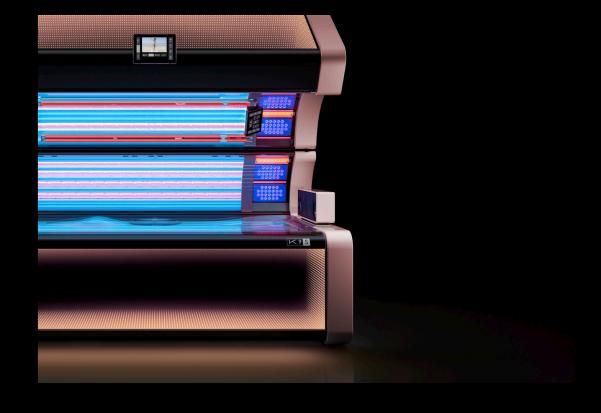

# **AN IMPRESSIVE** DESIGN

The K9S comes with an optical highlight of the K-Series, the Infinity Mirror.

Light effects create a sense of depth that seems to extend to infinity. A magical illusion that never fails to fascinate from any angle.

The new SmartControl display allows the selection of almost unlimited colour combinations of the **RGBW LEDs**, which adapt perfectly to any environment.

To infinity and beyond.

# dynamic **colors**

The K9S is available in three matching chassis colors: Magic Silver, Copper Rose and Wonder White.

This color concepts satisfies every wish.